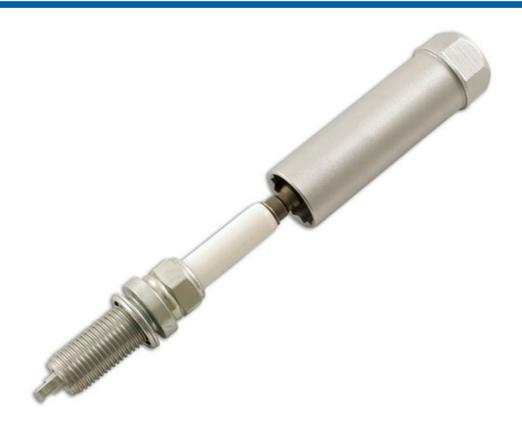

## Spark Plug Socket 3/8"D 14mm

A specially designed, 14mm thin walled Bi-Hex (12pt) spark plug socket for use on modern engines with limited plug clearance. For the installation and removal of spark plugs from most Citroën vehicles plus other manufacturer's fitted with Bosch spark plugs, including some BMW, MINI, Mercedes-Benz, Peugeot and Renault engines. Manufactured from chrome vanadium with a rubber insert to protect and hold the spark plug for safe, secure removal.

## **Additional Information**

- Applications: most Citroën vehicles plus other manufacturer's fitted with Bosch spark plugs, including: BMW E90 335l N54 engine (2006), MINI, Mercedes-Benz M156 engine, Peugeot 207 & 307, Renault 1.2 16v.
- Size: 14mm Bi-Hex (12pt) x 3/8"D x 65mm long.
- Outside diameter: 17.88mm; inside depth: 61.7mm.
- · Thin walled socket for use on modern engines with limited plug clearance. Fitted with rubber insert to protect and hold the spark plug.
- Manufactured from chrome vanadium with a satin finish.